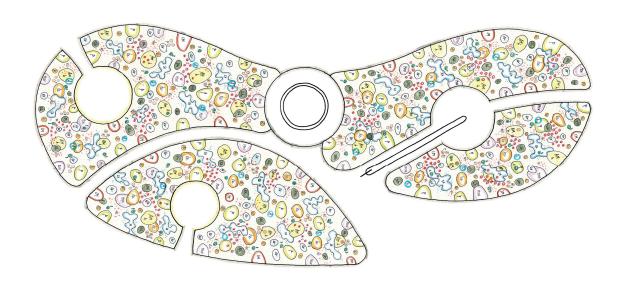

#### Plant selection (A)

ASTER LITTLE CARLOW

BAPTISIA LEUCANTHA

ECHINACEA HULA DANCER

PAPAVER ALLEGRO

PAPAVEK HELEN ELIZABETH

SANGUISORBA WAKE UP.

P PERSICARÍA ALBA

MATRIX

SPORDBOLLS HETEROLEIPIS

PERENVIALS + GRASSES

AMSONÍA HYBRÍCHTIJ

) ERYNGIYM BIG BLYF

HELENIUM MOERHEIMII

IMPERATA RED BARON

MONARDA BRABBURIANA

SALYIA RHAPSODY IN BLYE

SCHYCACHIRLYM HAHA TONKA

#### Plant selection

V IRIS JUST B.M. + ASTR. VENICE ( ) 1 IRIS PERRYU BIYEHASTR. ROMA lys LysiMacHia effiEMERYM

Lyt LYTHRUM SWIRL LYT SW LYTHRUM LILA 2

MOLINIA MOORHEXE +GER.

MONARDA NEON

PYCNANTHEMUM MYTICUM

ACHILLEA TERRACOTTA

AMSONIAHUBRICHTII

ANEMONE PAMINA

ASTER PT. MAGO

ASTER TWILIGHT

ASTER ROSA ERFULLING

ASTICBE VICIONS IN PINK

ECHINACEA FATAL ATR + SAP+CA

ECHINACEA VIRGIN + +SAPTCA

SCYTELLARIA INCANA

SPOROBDIUS HETEROLEPIS

sed) sk

STACHYS HUMMELO

STACHUS ROSEA

SUCCISELLA PRATENSIS

VERONICASTRUM CANDIED C.

EXTRA: ACONITYM H. SPARKS

ARTEMISIA GUITHOU

ASCLEPIAS INCARNATA

EUPATORIUM CHOLALATE

ERYNGIYM YYCCIFOLIYM GERANIUM IVAN

PANICUM SHENANDOAH

PEROVSKIA LITTLE SPIRE PERSICARIA ORANGE FIELD

PHLOMIS PRIMA DONNA

VERONICASTRUM CUPID