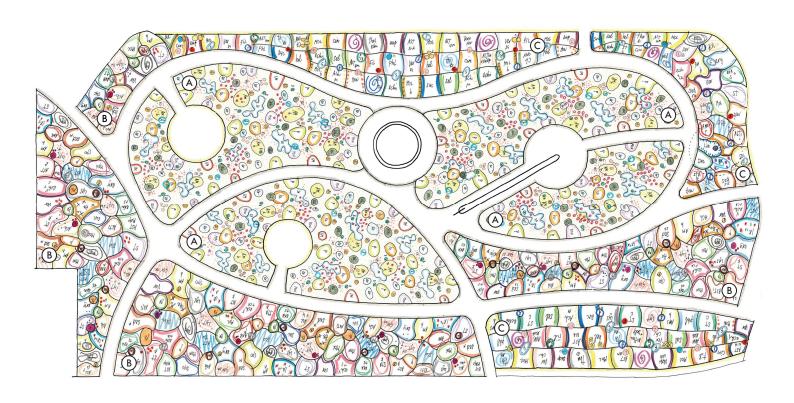

## Digital plan Oudolf Garten, 2020

Vitra Campus

#### Plant selection (A)

ASTER LITTLE CARLOW

BAPTISIA LEUCANTHA

ECHINACEA HULA DANCER

PAPAVER ALLEGRO

PAPAVEK HELEN ELIZABETH

SANGUISORBA WAKE UP.

P PERSICARÍA ALBA

MATRIX

SPORDBOLLS HETEROLEIPIS

PERENVIALS + GRASSES

AMSONÍA HYBRÍCHTIJ

) ERYNGIYM BIG BLYF

HELENIUM MOERHEIMII

IMPERATA RED BARON

MONARDA BRABBURIANA

SALYIA RHAPSODY IN BLYE

SCHYCACHIRLYM HAHA TONKA

#### Plant selection

V IRIS JUST B.M. + ASTR. VENICE ( ) 1 IRIS PERRYU BIYEHASTR. ROMA lys LysiMacHia effiEMERYM

Lyt LYTHRUM SWIRL LYT SW LYTHRUM LILA 2

MOLINIA MOORHEXE +GER.

MONARDA NEON

PYCNANTHEMUM MYTICUM

ACHILLEA TERRACOTTA

AMSONIAHUBRICHTII

ANEMONE PAMINA

ASTER PT. MAGO

ASTER TWILIGHT

ASTER ROSA ERFULLING

ASTICBE VICIONS IN PINK

ECHINACEA FATAL ATR + SAP+CA

ECHINACEA VIRGIN + +SAPTCA

SCYTELLARIA INCANA

SPOROBDIUS HETEROLEPIS

sed) sk

STACHYS HUMMELO

STACHUS ROSEA

SUCCISELLA PRATENSIS

VERONICASTRUM CANDIED C.

EXTRA: ACONITYM H. SPARKS

ARTEMISIA GUITHOU

ASCLEPIAS INCARNATA

EUPATORIUM CHOLALATE

ERYNGIYM YYCCIFOLIYM GERANIUM IVAN

PANICUM SHENANDOAH

PEROVSKIA LITTLE SPIRE PERSICARIA ORANGE FIELD

PHLOMIS PRIMA DONNA

VERONICASTRUM CUPID

#### Plant selection (C)

ACHILLEA MACROPHYLLA

ALTHAEA + DELPHINIUM

AMSONIA HYBRICHTII

ANEMONE H. JUBERT

ANEMONE ROBYSTISSIM A

ACHILLEA TERRA COTTA

BRYNNERA + TRICYRTIS

ANEMONE PAMINA

DESCHAMPSIA GOLDTAY

ERAGROSTIS + SESELÍ

ERYNGIYM BIG BLUE

GERANIUM CLARIPGEDE.

HEYCHERA VILLOSA

LIKLOPE INGWERSEN

MOLINI'A MOORHEXE THER

PERSICARIA OR. FIELD

PYCNANTH. MUTICUM

SALVIA RH. IN BUYE

SCYTELLARIA INCANA

ASTILBE V. IN PINK

SEDYM SYNKISJED

SOUDASTER LEMORE

STACHYS HUMMELO

VERONICA EVELYN

ASTER TWILIGHT

ASTER NACHTAUGE

ASTER YMBELLATUS

CIMICIFUGA QUEEN OF SH. + BRIZA MEDIA

ECHINOPS VEITCH BUJE

EUPATORIUM RIESENSCHIRM

FILIPENDULA RUBEA MAGN.

HELENIUM LOISPER WIECK

LYSIMACHIA EPHEMERUM

) Lyttpym swiel

MOCINIA HEIDEBRAUT

MOUNIA TRANPARENT +GER. SPESSART

MONARPA NEON

PHLOX DIXTER

SANGUISO ABA BLACETHORN

SELJ NUM WALLICHIANUM + GEYM TALES OF HEX STIPA CALTIMAGROSTIS

SYCCISA PRATENSIS

THAUCTRUM EUN + BRYNNERA MACROPHYUA TH. FOCHEBR. + TRICYRTIS

VERNONÍA NOVEBDRACÍANSÍS + GERANIUM SANGUINEUM

VERONICASTR. CHAWENGER VERONICASTR. DI'ANE

CEPHALARIA ALPINA

GERANIYM RAVEN

MCHNIS CHALC ROSEA

PANICUM CL. NINE

RYDBECKIA H.EILERS

SALVIA AZYREA

SANGYISORB R. BYTTON