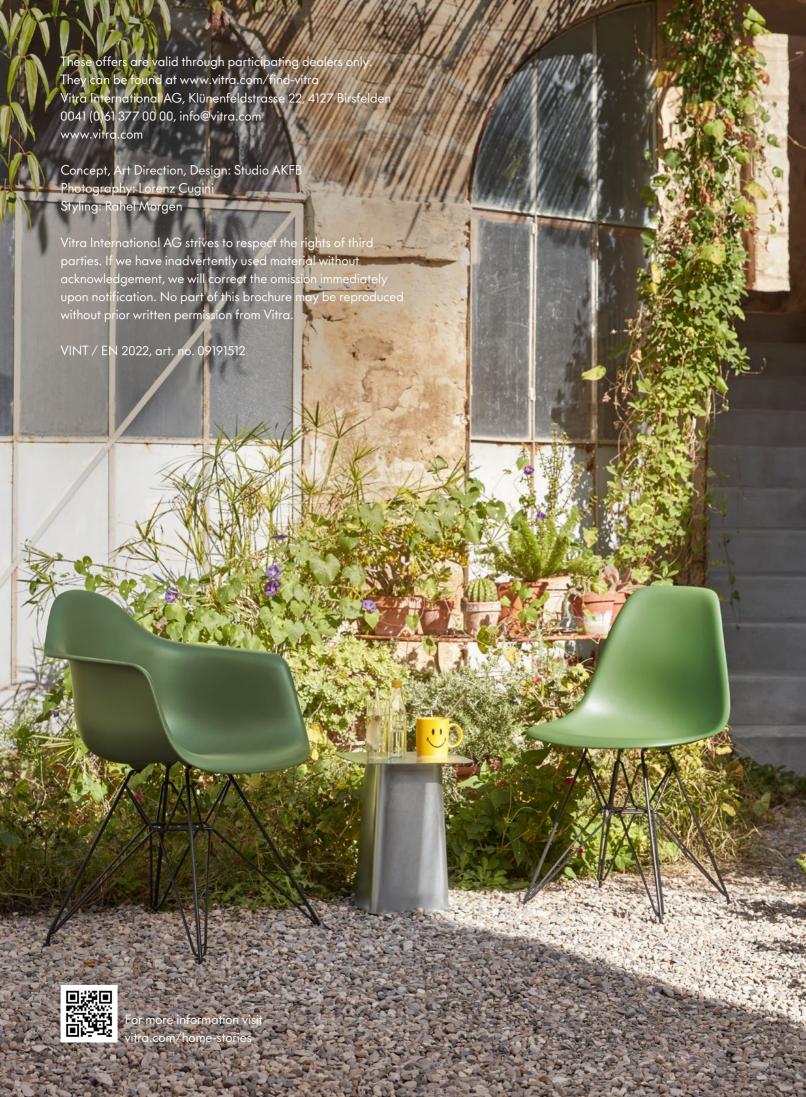

While enjoying the first warm days of the year, open up your windows and doors, and make the balcony, terrace or garden an extension of your home again.

Create your own outdoor stories and inspire comfort by pairing the new Soft Seat cushions with the Panton, Eames, Belleville, Landi or Tip Ton – or whatever chair you choose.

Welcome back spring!

Soft Seats, 2022
The perfect cushion for every chair

Soft Seats are loose cushions made by Vitra that add pleasant comfort and coziness to unupholstered chairs. Thanks to zip fasteners, the covers can be easily removed for cleaning or replacing. The two-centimetre-thick thermopressed fleece padding retains its shape and is 100% recyclable, while the cushion covers are available in a design with a non-slip coating on the underside.