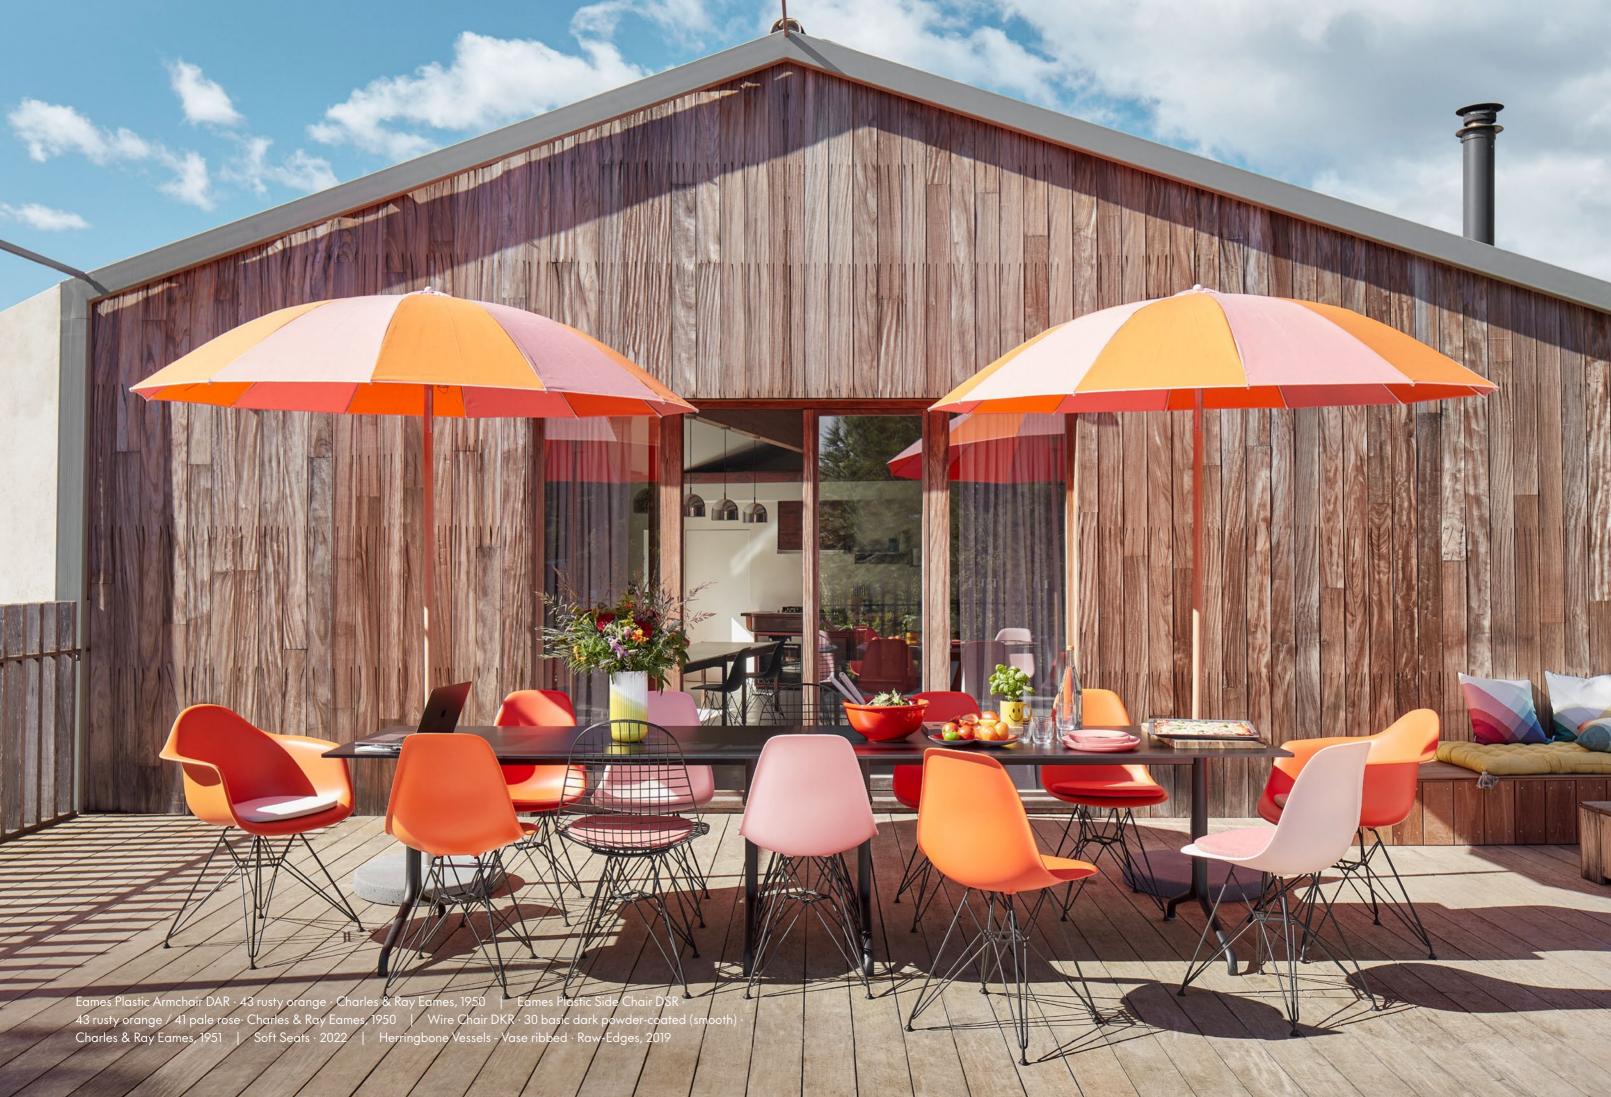

While enjoying the first warm days of the year, open up your windows and doors, and make the balcony, terrace or garden an extension of your home again.

Create your own outdoor stories and inspire comfort by pairing the new Soft Seat cushions with the Panton, Eames, Belleville, Landi or Tip Ton – or whatever chair you choose.

Welcome back spring!

Soft Seats, 2022
The perfect cushion for every chair

Soft Seats are loose cushions made by Vitra that add pleasant comfort and coziness to unupholstered chairs. Thanks to zip fasteners, the covers can be easily removed for cleaning or replacing. The two-centimetre-thick thermopressed fleece padding retains its shape and is 100% recyclable, while the cushion covers are available in a design with a non-slip coating on the underside.

Eames Contract Table

Elephant Stool

Bistro Table

Belleville Chair

Eames Plastic Chair DAR

Panton Chair

Wire Chair DKR

Eames Elephant