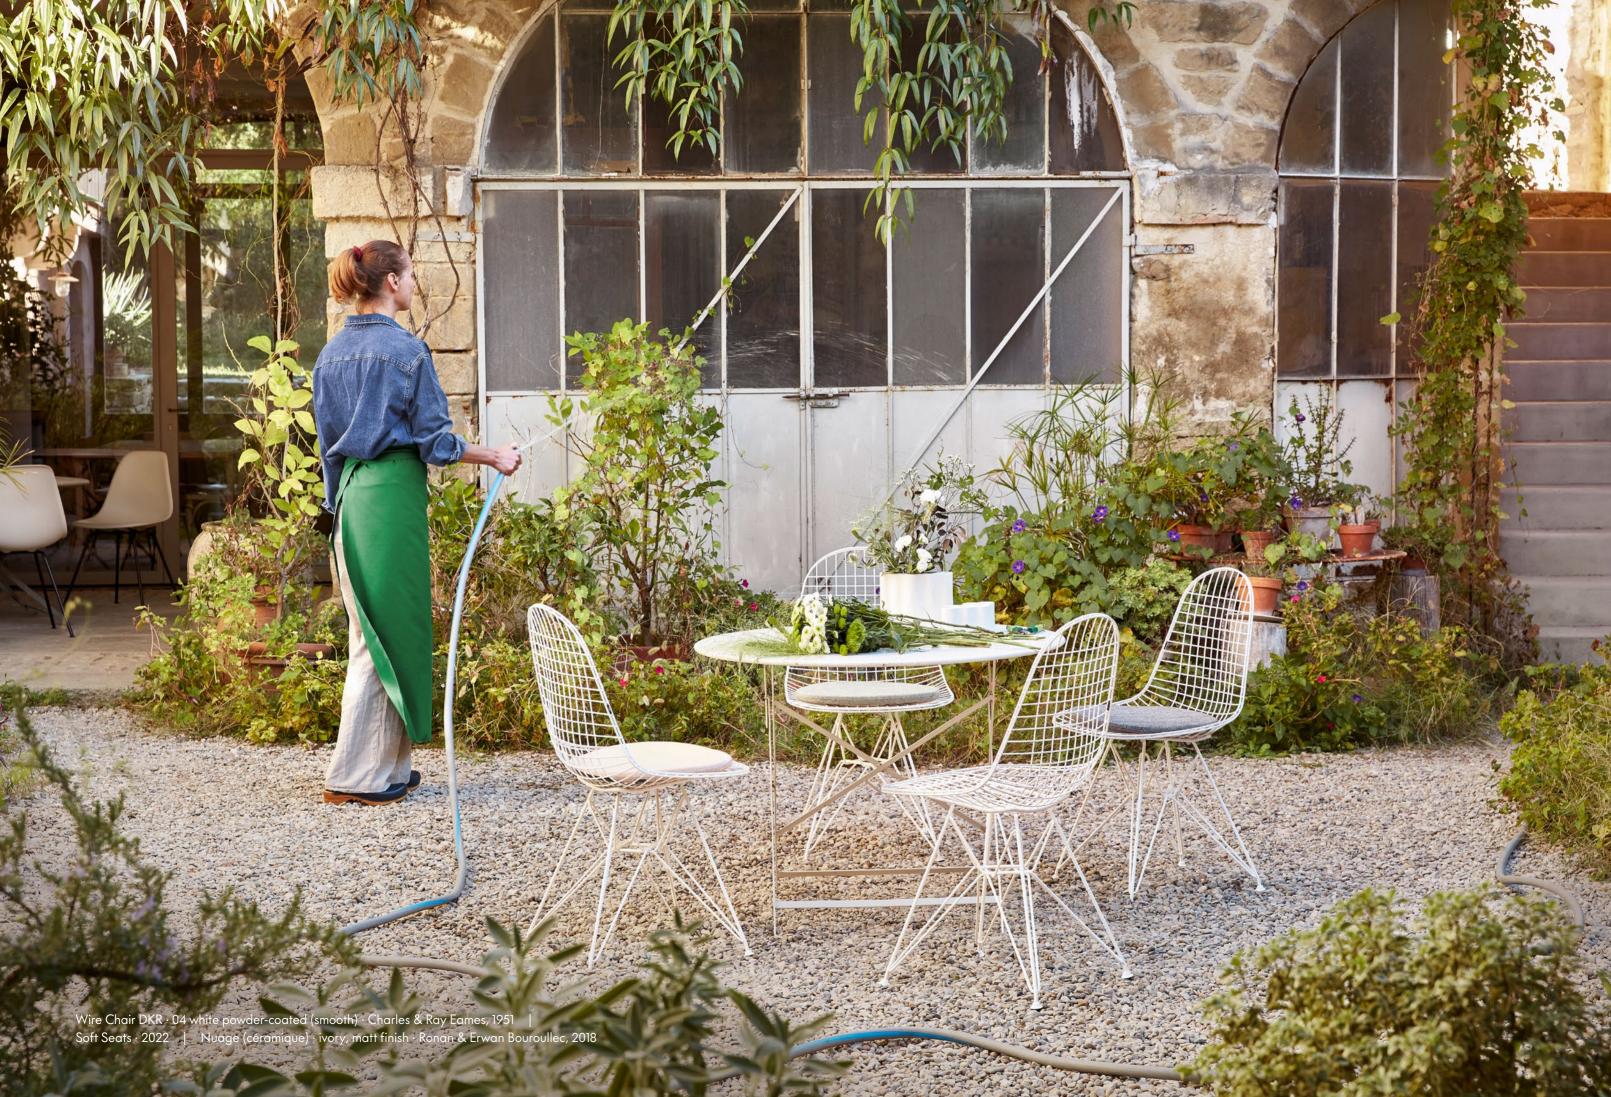

While enjoying the first warm days of the year, open up your windows and doors, and make the balcony, terrace or garden an extension of your home again.

Create your own outdoor stories and inspire comfort by pairing the new Soft Seat cushions with the Panton, Eames, Belleville, Landi or Tip Ton – or whatever chair you choose.

Welcome back spring!

Soft Seats, 2022
The perfect cushion for every chair

Soft Seats are loose cushions made by Vitra that add pleasant comfort and coziness to unupholstered chairs. Thanks to zip fasteners, the covers can be easily removed for cleaning or replacing. The two-centimetre-thick thermopressed fleece padding retains its shape and is 100% recyclable, while the cushion covers are available in a design with a non-slip coating on the underside.

Soft Seats Type A / Type B / Type C · 2022

The Soft Seats cushions are not suitable for outdoors. More information about the available colours and materials can be found at vitra.com/softseats

APC

**HAL Tube** 