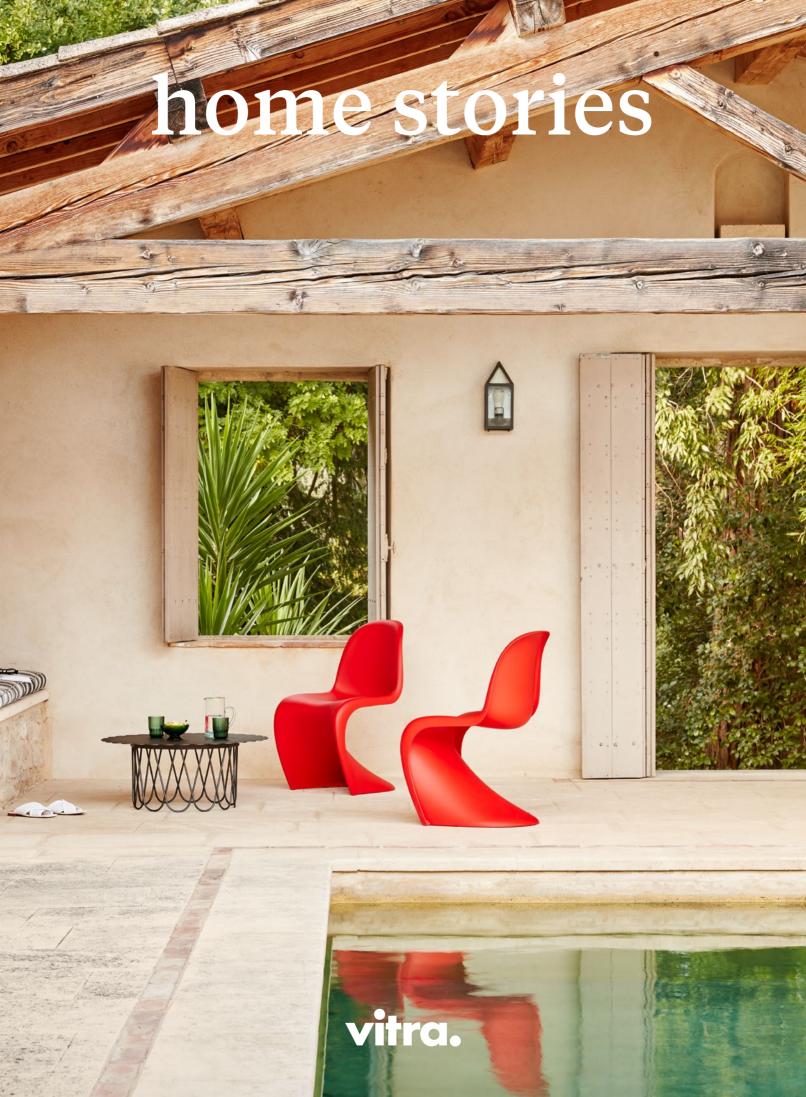

While enjoying the first warm days of the year, open up your windows and doors, and make the balcony, terrace or garden an extension of your home again.

Create your own outdoor stories and inspire comfort by pairing the new Soft Seat cushions with the Panton, Eames, Belleville, Landi or Tip Ton – or whatever chair you choose.