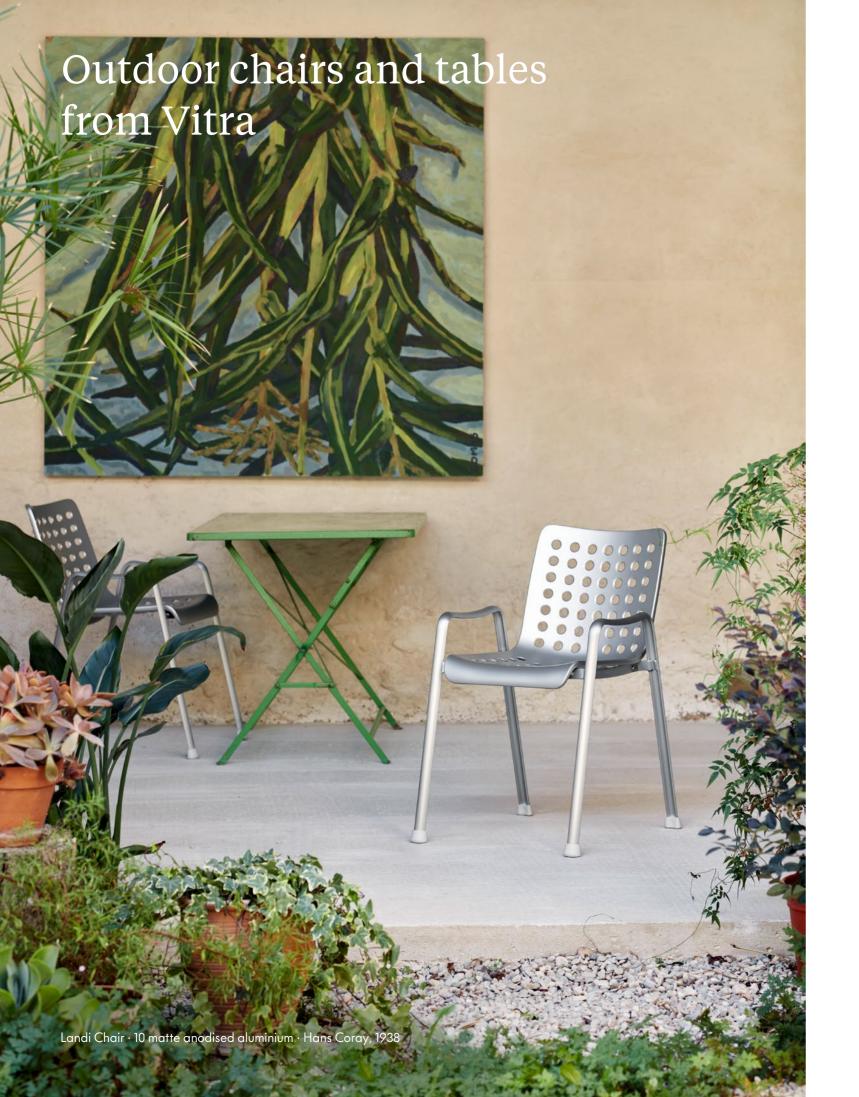

While enjoying the first warm days of the year, open up your windows and doors, and make the balcony, terrace or garden an extension of your home again.

Create your own outdoor stories and inspire comfort by pairing the new Soft Seat cushions with the Panton, Eames, Belleville, Landi or Tip Ton – or whatever chair you choose.

Belleville Armchair

Metal Side Tables

 $\mathsf{Tip}\,\mathsf{Ton}\,\mathsf{RE}\,/\,\mathsf{Tip}\,\mathsf{Ton}$ 

Belleville Table

Belleville Table

.05

Flower Table

Landi Chair