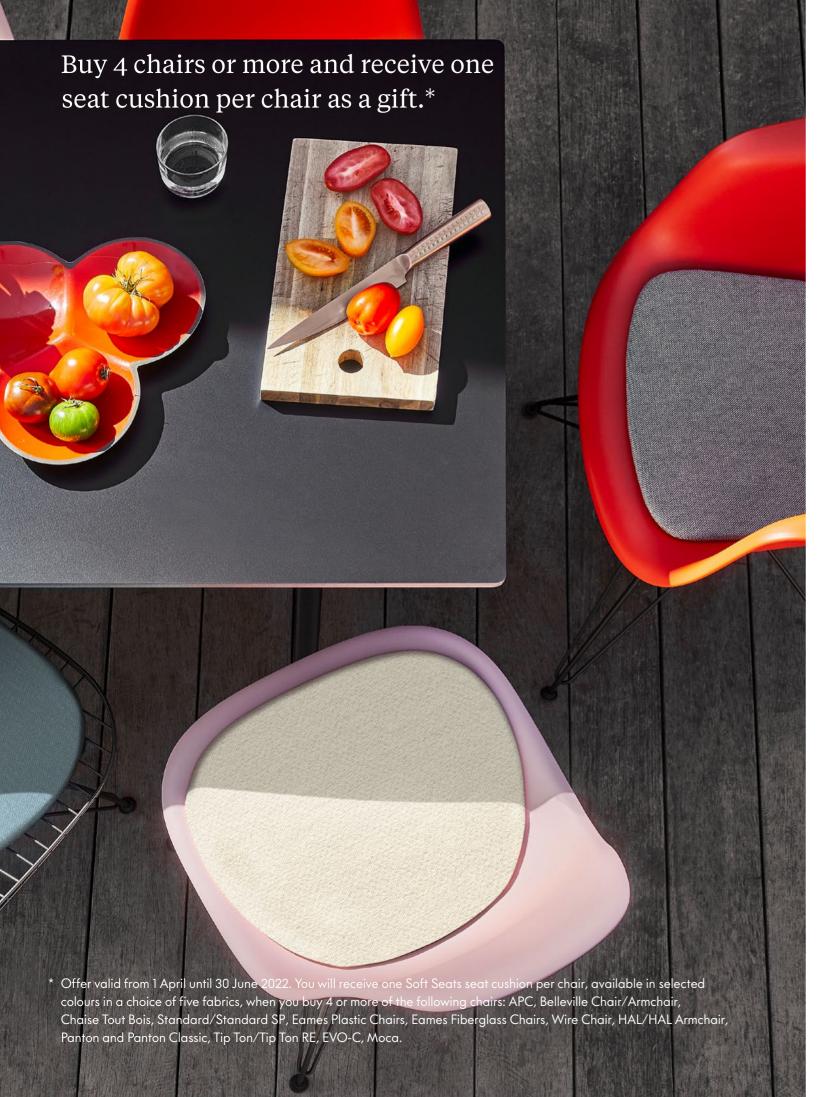

While enjoying the first warm days of the year, open up your windows and doors, and make the balcony, terrace or garden an extension of your home again.

Create your own outdoor stories and inspire comfort by pairing the new Soft Seat cushions with the Panton, Eames, Belleville, Landi or Tip Ton – or whatever chair you choose.

Welcome back spring!

Soft Seats, 2022
The perfect cushion for every chair

Soft Seats are loose cushions made by Vitra that add pleasant comfort and coziness to unupholstered chairs. Thanks to zip fasteners, the covers can be easily removed for cleaning or replacing. The two-centimetre-thick thermopressed fleece padding retains its shape and is 100% recyclable, while the cushion covers are available in a design with a non-slip coating on the underside.

Soft Seats Type A / Type B / Type C · 2022

The Soft Seats cushions are not suitable for outdoors. More information about the available colours and materials can be found at vitra.com/softseats

APC

**HAL Tube** 