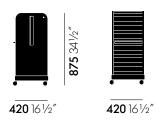

## vitra.

## Antonio Citterio, 2002/2012



Follow Me 1 and 2 are robust, lockable mobile pedestals for use in the office as well as the home. A decorative pull strap makes it easy to move the trolleys from place to place. One (Follow Me 1) or two (Follow Me 2) shelf spaces for ring binders and an integrated storage compartment with removable trays for papers and personal belongings can be concealed by pulling down the mobile pedestal's

tambour shutter. Both models can also be individually configured with optional drawers and shelves. The taller Follow Me 2 version makes an ideal companion for standing-height tables.







Follow Me 2

info@vitra.com | EN 2024

DIMENSIONS







Follow Me 2

Follow Me 1

## SURFACES AND COLOURS





Carcass

Shutters

info@vitra.com | EN 2024

Art. no. 09145602