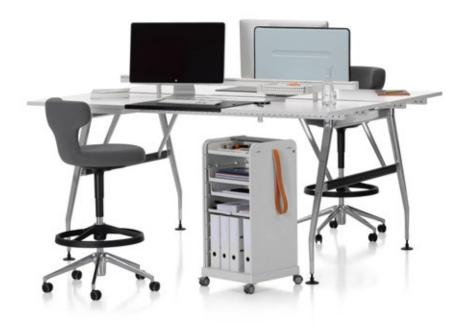

## Antonio Citterio, 2002/2012

Follow Me 1 and 2 are robust, lockable mobile pedestals for use in the office as well as the home. A decorative pull strap makes it easy to move the trolleys from place to place. One (Follow Me 1) or two (Follow Me 2) shelf spaces for ring binders and an integrated storage compartment with removable trays for papers and personal belongings can be concealed by pulling down the mobile pedestal's

tambour shutter. Both models can also be individually configured with optional drawers and shelves. The taller Follow Me 2 version makes an ideal companion for standing-height tables.

Follow Me 2

info@vitra.com | EN 2024