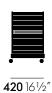

## vitra.

## Antonio Citterio, 2002/2012



Follow Me 1 and 2 are robust, lockable mobile pedestals for use in the office as well as the home. A decorative pull strap makes it easy to move the trolleys from place to place. One (Follow Me 1) or two (Follow Me 2) shelf spaces for ring binders and an integrated storage compartment with removable trays for papers and personal belongings can be concealed by pulling down the mobile pedestal's

tambour shutter. Both models can also be individually configured with optional drawers and shelves. The taller Follow Me 2 version makes an ideal companion for standing-height tables.







Follow Me 2

info@vitra.com | EN 2024

DIMENSIONS







Follow Me 2

Follow Me 1

## SURFACES AND COLOURS





Carcass

Shutters

info@vitra.com | EN 2024

Art. no. 09145602