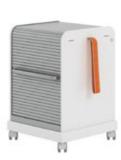

## Antonio Citterio, 2002/2012

Follow Me 1 and 2 are robust, lockable mobile pedestals for use in the office as well as the home. A decorative pull strap makes it easy to move the trolleys from place to place. One (Follow Me 1) or two (Follow Me 2) shelf spaces for ring binders and an integrated storage compartment with removable trays for papers and personal belongings can be concealed by pulling down the mobile pedestal's

tambour shutter. Both models can also be individually configured with optional drawers and shelves. The taller Follow Me 2 version makes an ideal companion for standing-height tables.

Follow Me 2

info@vitra.com | EN 2024