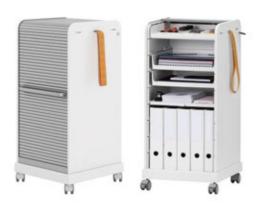

## Antonio Citterio, 2002/2012

Follow Me 1 and 2 are robust, lockable mobile pedestals for use in the office as well as the home. A decorative pull strap makes it easy to move the trolleys from place to place. One (Follow Me 1) or two (Follow Me 2) shelf spaces for ring binders and an integrated storage compartment with removable trays for papers and personal belongings can be concealed by pulling down the mobile pedestal's

tambour shutter. Both models can also be individually configured with optional drawers and shelves. The taller Follow Me 2 version makes an ideal companion for standing-height tables.

Follow Me 2

info@vitra.com | EN 2024