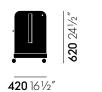

## vitra.

## Antonio Citterio, 2002/2012



Follow Me 1 and 2 are robust, lockable mobile pedestals for use in the office as well as the home. A decorative pull strap makes it easy to move the trolleys from place to place. One (Follow Me 1) or two (Follow Me 2) shelf spaces for ring binders and an integrated storage compartment with removable trays for papers and personal belongings can be concealed by pulling down the mobile pedestal's

tambour shutter. Both models can also be individually configured with optional drawers and shelves. The taller Follow Me 2 version makes an ideal companion for standing-height tables.







Follow Me 2

info@vitra.com | EN 2024

DIMENSIONS







Follow Me 2

Follow Me 1

## SURFACES AND COLOURS





Carcass

Shutters

info@vitra.com | EN 2024

Art. no. 09145602