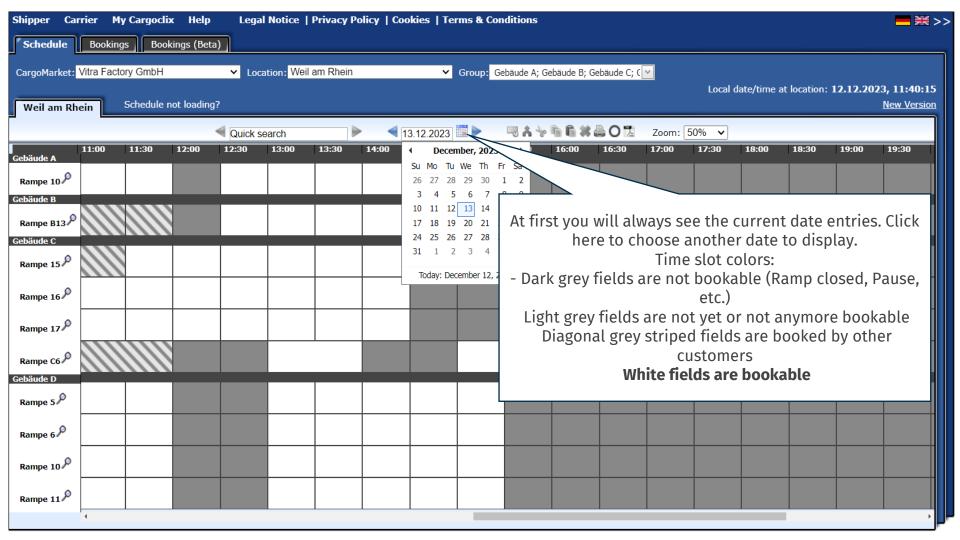

#### Carrier:

As a carrier please choose this point to book timeslots in the locations of your shippers.