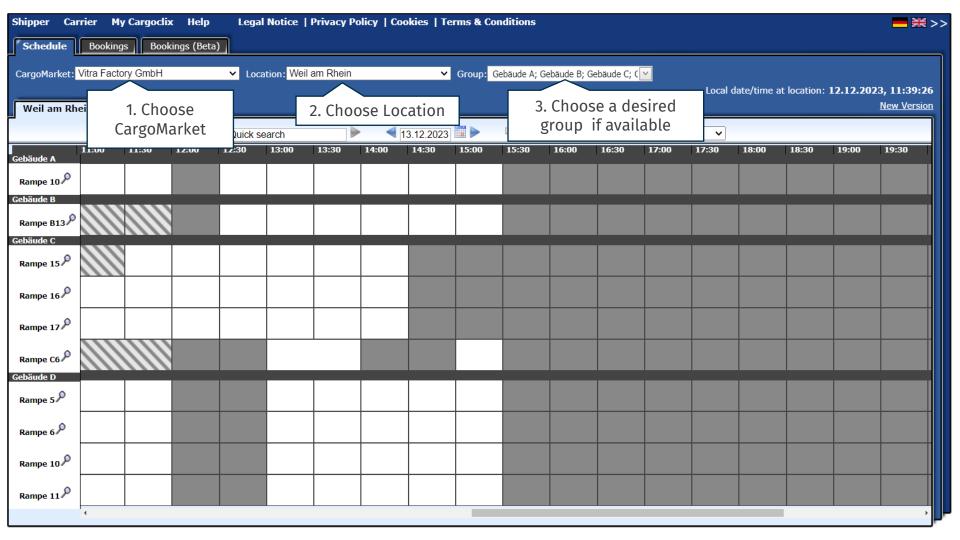

#### Carrier:

As a carrier please choose this point to book timeslots in the locations of your shippers.