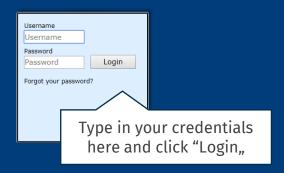

### Please go to the following web link: www.cargoclix.com/vitra

**Login Cargoclix timeslot management** 

You already have an activated user account for Cargoclix timeslot management and need an inscription for the above mentioned Cargo Market as well? Then just login now by entering username and password:

You do not have an account for Cargoclix timeslot management yet and need an inscription for the above mentioned CargoMarket? Then register now:

Apply now

If you are already a user of time slot management then just click on "Apply now".

Create a new account now!

If you do not have an account for time slot management then you can create one by clicking here

In both cases your data will be checked and your account (if you created a new one) will be ready to use the next day.

Single Sign-On

Login

If you got an email that you have the permission to use the time slot management of Vitra Factory **GmbH** 

> now, then you can login here: www.cargoclix.com/timeslot

Shipper Carrier My Cargoclix Help