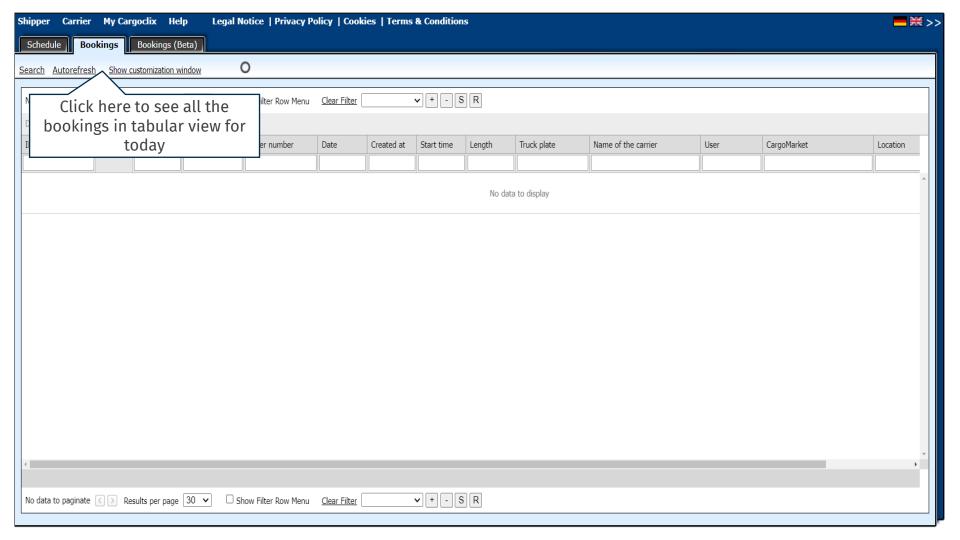

u need help on any site of the application, choose help in the menu above.

















#### **Timeslot Booking Confirmation** CARGOCLIX Carrier Vitra Factory GmbH Interner Dienstleister Cargomarket Bookings-ID Order number Name of the carrier test Mobile phone 321351 test Supplier The PDF file contains all the Number of colli Pickup No important booking data including the Cargoclix Comment booking ID number Date And Time 13.12.2023 11:00-11:29 CargoMarket Vitra Factory GmbH Location Weil am Rhein Ramp name Rampe 10 Gebäude A Description ·0,01 - 3,6 Ldm = 30Min. ·3.61 - 7.2 Ldm = 60Min. ·7,21 - 10,8 Ldm = 90Min.

This is an example how a PDF file of a booking looks like. The language depends on which language you have chosen (see slide 2 upper right corner)

·10.81 - 14 Ldm = 120Min.



### Contacts

If you have questions regarding your deliveries please contact

your partner at Vitra Factory GmbH

For technical questions:

Email: support@cargoclix.com

Tel. +49 (0) 761 - 20 55 11 00

Cargoclix

Dr. Meier & Schmidt GmbH

Münsterplatz 11 / Im Kornhaus

D-79098 Freiburg

Tel: +49 (0) 761 / 20 55 11 00

Fax: +49 (0) 761 / 20 55 11 22

Email: info@cargoclix.com

Website: www.cargoclix.com





## Thank you!

Let's keep in touch on social media